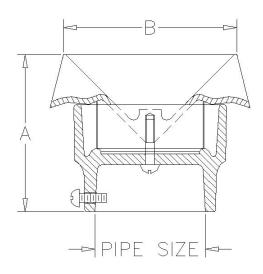

### **Construction** -

- All metal body
- · Bronze screen

| Model | Pipe Size | Weight (lbs.) | Α      | В  |
|-------|-----------|---------------|--------|----|
| 45-15 | 1-1/2"    | 1.2           | 4-3/8" | 4" |
| 45-20 | 2"        | 1.1           | 4-3/8" | 4" |
| 45-30 | 3"        | 2.6           | 5-3/8" | 6" |