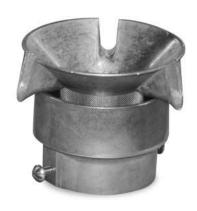

#### Part Number - 45

Only from Universal! – Designed with an upward flow to rapidly disperse vapors. A grooved drain lip in the cap allows for efficient water drain-off.

#### Features -

- ✓ All cast metal construction
- ✓ Easy installation with 2 set screws
- ✓ Flame retardant 40 mesh bronze screen
- ✓ Conforms with NFPA-30